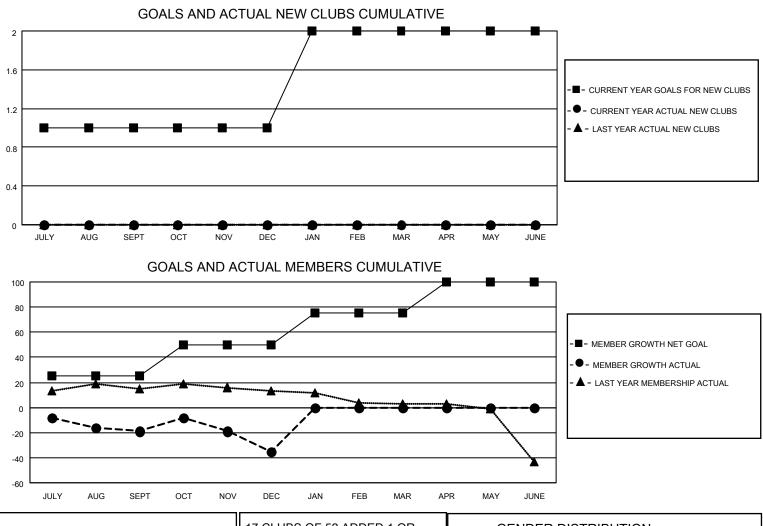

## LOCATION NORTH CAROLINA

District 31 O

Results as of: 12/31/2022

| Clubs                 |               |           |               | Members               |                        |                         |                                                    |
|-----------------------|---------------|-----------|---------------|-----------------------|------------------------|-------------------------|----------------------------------------------------|
| RESULTS FOR 2022-2023 |               |           |               | RESULTS FOR 2022-2023 |                        |                         |                                                    |
| QUARTER               | NEW CLUB GOAL | NEW CLUBS | DROPPED CLUBS | QUARTER MEME          | BER GROWTH NET<br>GOAL | MEMBER GROWTH<br>ACTUAL | DROPPED<br>MEMBERS ACTUAL<br>(including transfers) |
| JULY/AUG/SEPT         | 1             | 0         | 0             | JULY/AUG/SEPT         | 25                     | 22                      | 40                                                 |
| OCT/NOV/DEC           | 0             | 0         | 0             | OCT/NOV/DEC           | 25                     | 35                      | 51                                                 |
| JAN/FEB/MAR           | 1             | 0         | 0             | JAN/FEB/MAR           | 25                     | 0                       | 0                                                  |
| APR/MAY/JUNE          | 0             | 0         | 0             | APR/MAY/JUNE          | 25                     | 0                       | 0                                                  |